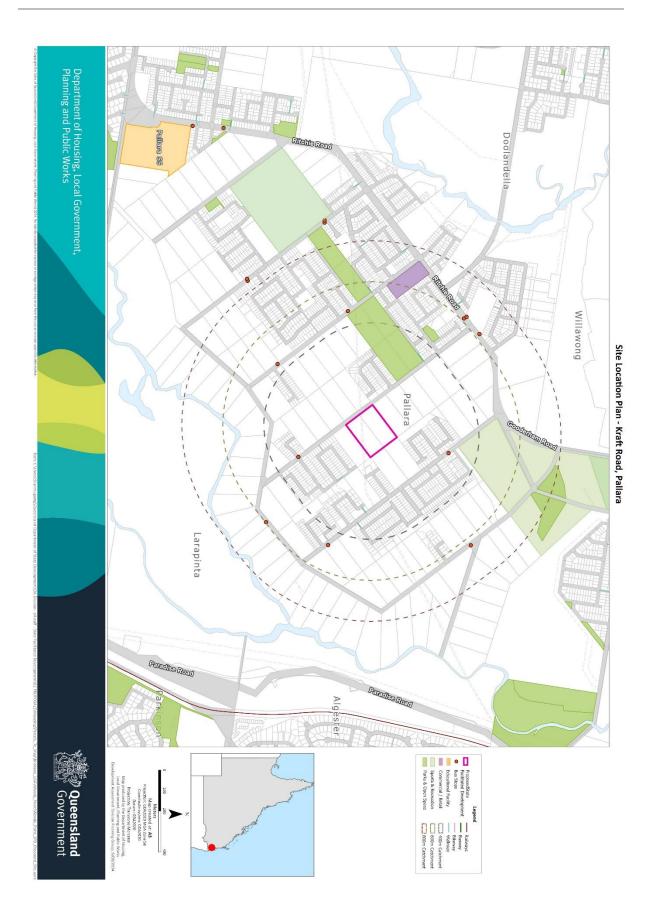

State Facilitated Development provides a pathway to faster decisions and resolution of planning and infrastructure issues to provide housing, including social and affordable homes.

GM TFP Pty Ltd, has requested 70 & 78 Kraft Road, Pallara be considered under the State Facilitated Development pathway. This site has locational attributes (see enclosed site location plan), including but not limited to, the proximity to active and public transport options and proximity to local amenity that makes it highly suitable for delivering more well-located homes for Queenslanders.